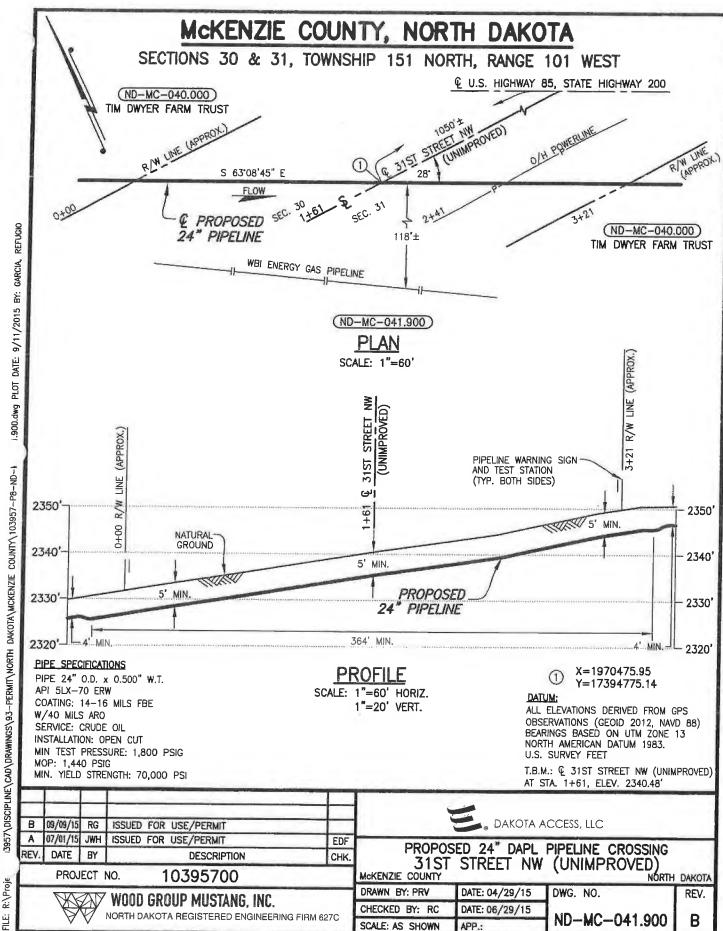

|                                                  |                                               |                  |                                    |               |               |                                                                      |                    |
| ddress<br>Bismapal                                                                                                | n at                                             |                                               | 3500             |                                    |               |               |                                                                      |                    |

City, State & Zip Code

ND-MC-041.900 31 ST. NW



R:\Proje

# DRIVEWAY APPLICATION & PERMIT North Dakota Department of Transportation, Maintenance Division SFN 5918 (Rev. 06-2015) Applicant DAKOTA ACCESS 1.4.C

| Permit<br>Number | 1 | 6 | ĺ | 0 |
|------------------|---|---|---|---|
|                  |   |   | - |   |

|          | - | 1 |
|----------|---|---|
| District |   | - |

|                                                                                                         |                                |                                                | District<br>Number |
|---------------------------------------------------------------------------------------------------------|--------------------------------|------------------------------------------------|--------------------|
| Applicant 100 ESS 110